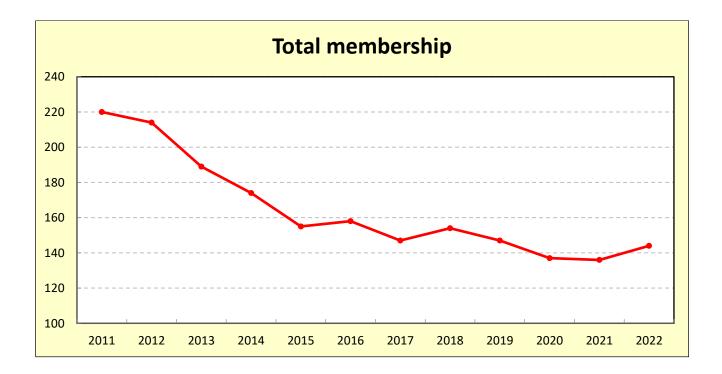

## Membership Report 2022

144 members in total for 2022 (up from 136 in 2021). This has halted the decline of recent years, and is the first increase in the total membership since 2018.

The number of senior members (123) is at its highest since 2014.

## Graeme Addison October 2022

|                                 | 2010 | 2011 | 2012 | 2013 | 2014 | 2015 | 2016 | 2017 | 2018 | 2019 | 2020 | 2021 | 2022 |
|---------------------------------|------|------|------|------|------|------|------|------|------|------|------|------|------|
| Total membership                | 224  | 220  | 214  | 189  | 174  | 155  | 158  | 147  | 154  | 147  | 137  | 136  | 144  |
| Club only Family                | 4    | 4    | 4    | 2    | 2    | 2    | 2    | 0    | 4    | 2    | 2    | 2    | 0    |
| Club only Senior                | 1    | 3    | 2    | 2    | 2    | 1    | 1    | 3    | 0    | 0    | 1    | 1    | 2    |
| Honorary                        | 4    | 4    | 2    | 2    | 2    | 2    | 2    | 0    | 1    | 1    | 1    | 1    | 2    |
| Life                            |      |      |      |      | 1    | 1    | 1    | 1    | 1    | 5    | 5    | 5    | 8    |
| Group                           | 1    | 2    | 1    | 1    | 1    | 1    | 1    | 0    | 0    | 0    | 0    | 0    | 0    |
|                                 |      |      |      |      |      |      |      |      |      |      |      |      |      |
| Family members who are Seniors  | 108  | 111  | 98   | 77   | 76   | 75   | 67   | 65   | 65   | 49   | 45   | 43   | 44   |
| Family members who are Juniors  | 47   | 35   | 48   | 36   | 30   | 28   | 32   | 25   | 28   | 23   | 20   | 18   | 17   |
| Total Senior membership         |      |      | 155  | 137  | 136  | 120  | 121  | 119  | 120  | 118  | 113  | 116  | 123  |
| Total Junior membership         | 51   | 40   | 57   | 45   | 35   | 29   | 31   | 28   | 34   | 29   | 24   | 20   | 21   |
| Junior members eligible to vote | 10   | 6    | 4    | 7    | 4    | 5    | 5    |      |      |      |      |      |      |