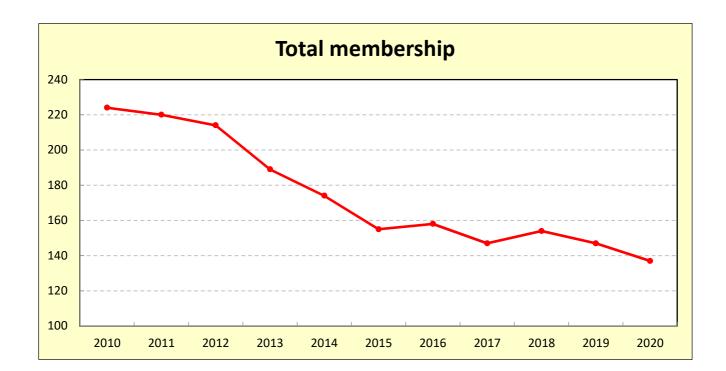

## **Membership Report 2020**

137 members in total for 2020 (down from 147 in 2019)

24 members (18 senior, 6 junior) from 2019 did not renew.

14 new members (12 seniors, 2 juniors) joined

88 signed up by 31<sup>st</sup> December 2019, 30 more in January 2020, 7 in February and 6 in March. Unsurprisingly, there have been no new members since lockdown was announced towards the end of March.

There is one honorary member – Connie Wright.

There are five life members – Bill Hodgson, Patricia & Raymond Snaith, Enid & Geoff Harrison.

See the membership table on the next page.

|                                 | 2010 | 2011 | 2012 | 2013 | 2014 | 2015 | 2016 | 2017 | 2018 | 2019 | 2020 |
|---------------------------------|------|------|------|------|------|------|------|------|------|------|------|
| Total membership                | 224  | 220  | 214  | 189  | 174  | 155  | 158  | 147  | 154  | 147  | 137  |
| Club only Family                | 4    | 4    | 4    | 2    | 2    | 2    | 2    | 0    | 4    | 2    | 2    |
| Club only Senior                | 1    | 3    | 2    | 2    | 2    | 1    | 1    | 3    | 0    | 0    | 1    |
| Honorary                        | 4    | 4    | 2    | 2    | 2    | 2    | 2    | 0    | 1    | 1    | 1    |
| Life                            |      |      |      |      | 1    | 1    | 1    | 1    | 1    | 5    | 5    |
| Group                           | 1    | 2    | 1    | 1    | 1    | 1    | 1    | 0    | 0    | 0    | 0    |
|                                 |      |      |      |      |      |      |      |      |      |      |      |
| Family members who are Seniors  | 108  | 111  | 98   | 77   | 76   | 75   | 67   | 65   | 65   | 49   | 45   |
| Family members who are Juniors  | 47   | 35   | 48   | 36   | 30   | 28   | 32   | 25   | 28   | 23   | 20   |
| Total Senior membership         |      |      | 155  | 137  | 136  | 120  | 121  | 119  | 120  | 118  | 113  |
| Total Junior membership         | 51   | 40   | 57   | 45   | 35   | 29   | 31   | 28   | 34   | 29   | 24   |
| Junior members eligible to vote | 10   | 6    | 4    | 7    | 4    | 5    | 5    |      |      |      |      |